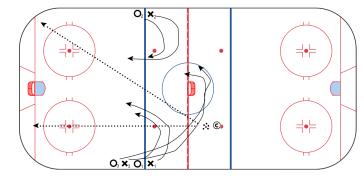

## **Pressure Pressure Pressure**

### On whistle all six players follow routes shown above X's are retrieving for breakouts and O's are forechecking Play 3v3 from there