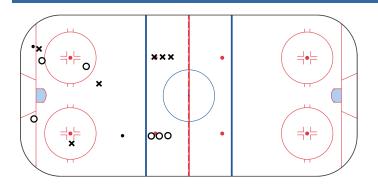

#### 3 vs 3/4 vs 4 in zone

Each team must have 1 player stay in the offensive circle at all times If that player leaves the circle he must be replaced Shots on net can only come from offensive circle