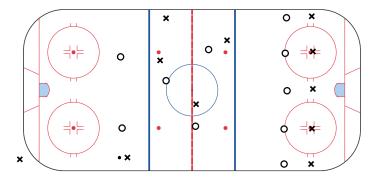

## Continuous 5v5

#### X's attack O's 5v5

When O transition puck they can outlet to next line of O at far end New line of O now attack X who transition to defend