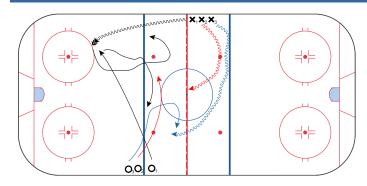

# Tag Up: 1v1/2v2/3v3

## 0 mins

On Whistle X1 attack net, O1 chase and angle

On Whistle, X2 jumps out with puck as X1 tags up on-side...play 2v2 against O1 + O2

On Whistle, X3 jumps out with puck as X1 + X2 tags up on-side.....play 3v3 against O1 + O2 + O3