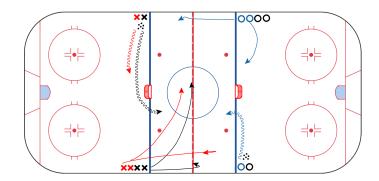

## 3v3v3

### 0 mins

Player leaving line with puck must initiate with movement towards the net

X attack 3v0 with urgency (black)

On whistle O attacks 3v3 vs X who transition to defend (blue)

On Whistle next set of X attack O 3v3 (red)