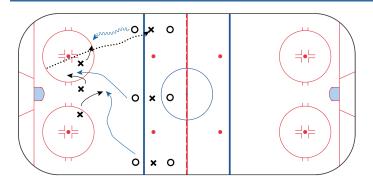

## Continuous 3v3

#### 0 mins

On Whistle O attacks X 3v3

On Turnover X outlet to next line of X...they attack the O to play 3v3