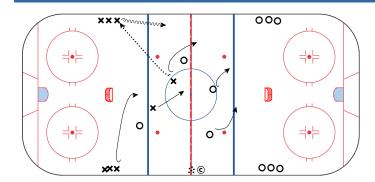

## ACTION:

1. On whistle Coach fires puck off far boards - 3 players from each team are activated to play 3v3 full ice

Saints 4v2 0 mins

Quick Build to start 2v0, 2v2, 4v2 then remains at 4v2 Each turn follows the pattern of Offense/Defense/Offense/Out Defending team on possession activates the next players in their line....Coach can also activate change of 4v2 with whistle and new puck...