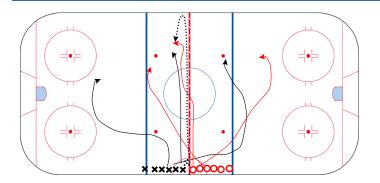

Chase 3v3 0 mins

## SETUP:

- 1. Coach at red line with all the pucks
- 2. Players line up against boards at red line one team on either side of red line beside the coach

## ACTION:

1. On whistle Coach fires puck off far boards - 3 players from each team are activated to play 3v3 full ice

Saints 4v2 0 mins

Quick Build to start 2v0, 2v2, 4v2 then remains at 4v2 Each turn follows the pattern of Offense/Defense/Offense/Out Defending team on possession activates the next players in their line....Coach can also activate change of 4v2 with whistle and new puck...