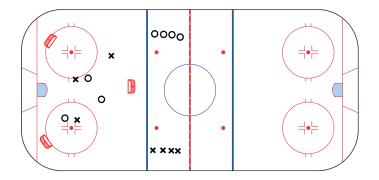

Score Anywhere 3v3 0 mins

3 v3 in zone with 3 nets Players can score on any net at any time