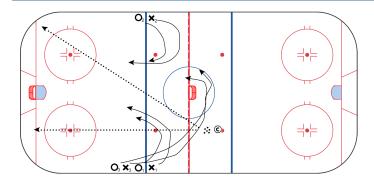

## **Pressure Pressure**

10 mins

On whistle all six players follow routes shown above X's are retrieving for breakouts and O's are forechecking Play 3v3 from there