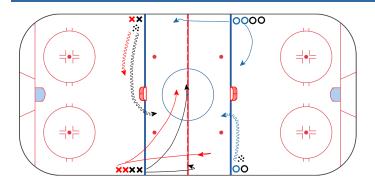

3v3v3 10 mins

Player leaving line with puck must initiate with movement towards the net

X attack 3v0 with urgency (black)

On whistle O attacks 3v3 vs X who transition to defend (blue)

On Whistle next set of X attack O 3v3 (red)