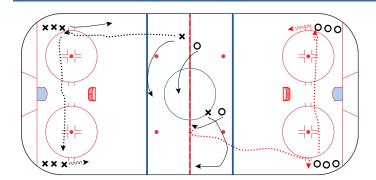

## Paradise 2v2/4v2/4v4

10 mins

Drill starts with 2v2 - team with puck has option to attack or turn puck back to start 4v2....on change of possession, puck gets played to line to kick start 4v2

 $4v2\,must\,start\,with\,a\,D-to-D\,pass\,behind\,the\,net....on\,change\,of\,possession\,(or\,missed\,shot\,etc),\,start\,4v4\,with\,a\,D-to-D\,pass\,at\,opposite\,end$