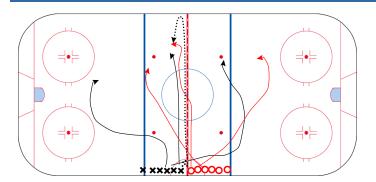

#### 2 v 2 in zone

Each pair plays Offense then defends then goes to back of the line X1/X2 attack O1/O2...when O1/O2 get puck they head man to O3/O4 with X1/X2 back check to defend

X3/X4 then jump in ready to attack on transition pass from X1/X2