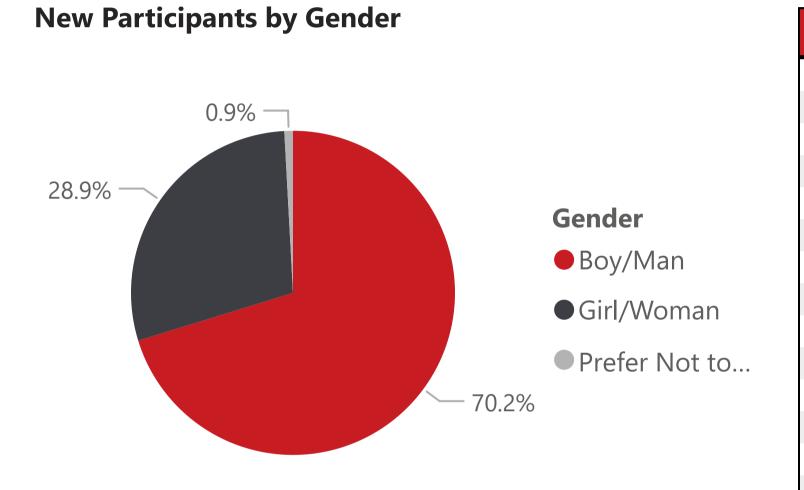

#### Gender

- ✓ Select all
- ✓ Boy/Man
- ✓ Girl/Woman
- ✓ Non-Binary
- Prefer Not to Say
- Not Captured

12.25% | 13

New Participants %

13.39%

National New Participants %

Gender

All