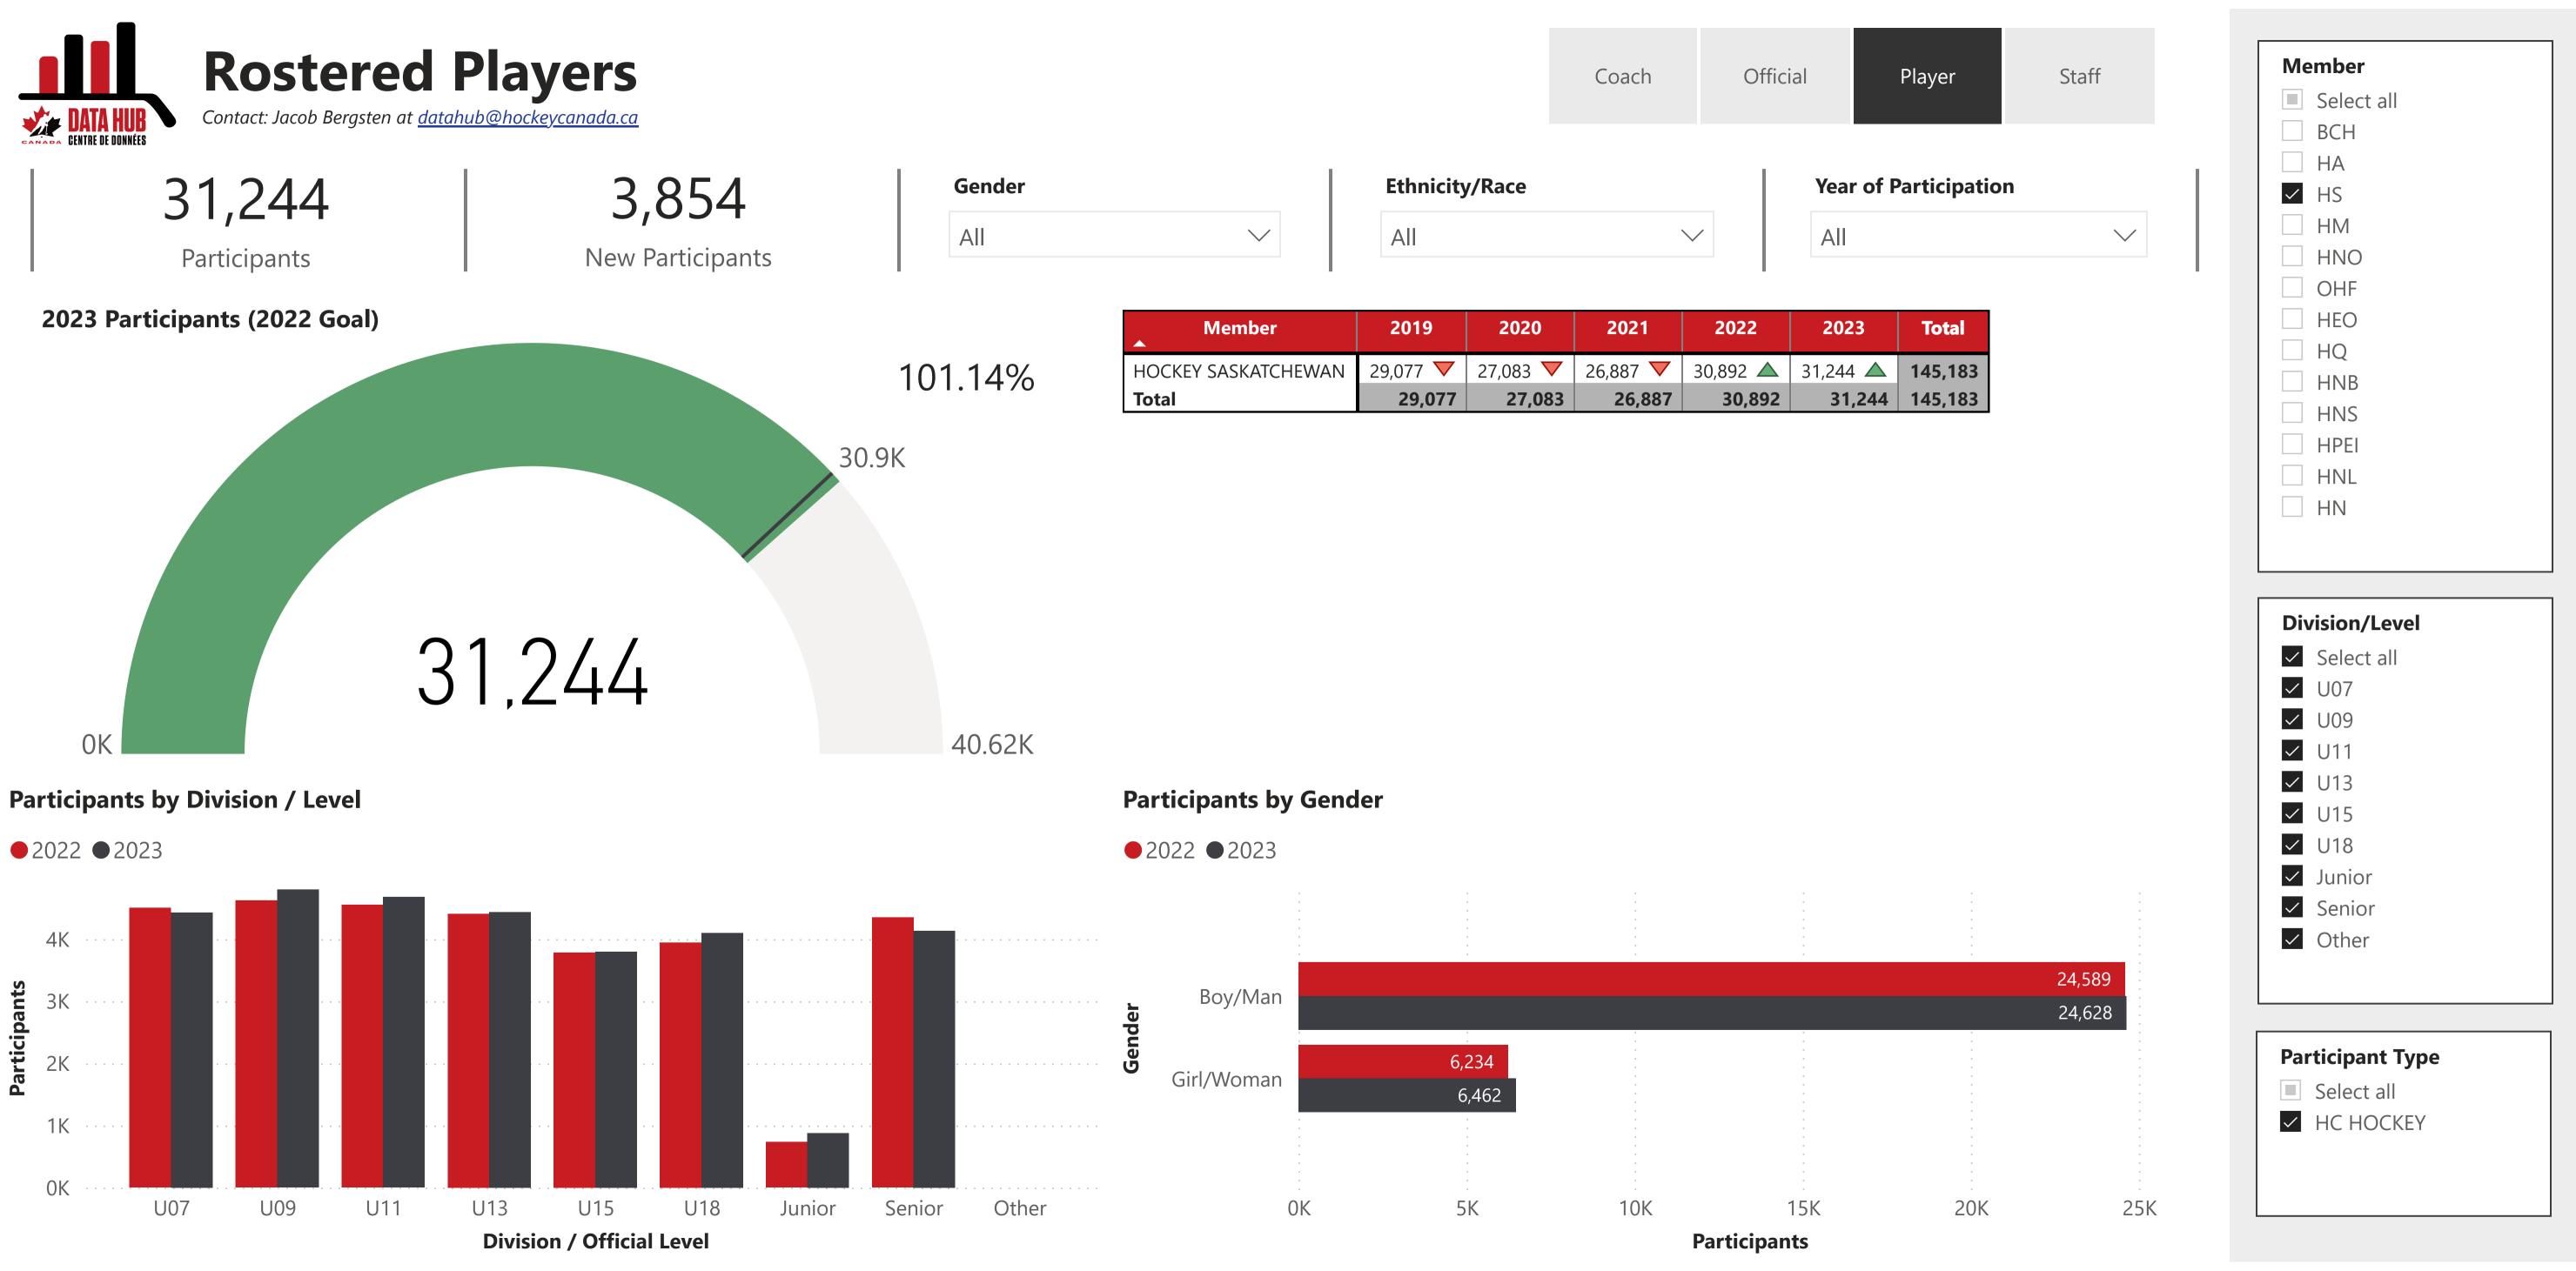

|                           | Black | Caucasian | Chinese | Filipino | Indigenous | Japanese | Korean | Latin American | South Asian | Southeast Asian | W Asian, N African or Arab | Multiple Races / Ethnicities | Prefer not to say | Prefer to self-describe | Unknown | Total  |
|---------------------------|-------|-----------|---------|----------|------------|----------|--------|----------------|-------------|-----------------|----------------------------|------------------------------|-------------------|-------------------------|---------|--------|
| Ethnicity/Race (Player)   | 76    | 20,218    | 88      | 53       | 3,253      | 5        | 16     | 21             | 18          | 15              | 4                          | 45                           | 5,018             | 307                     | 2,107   | 31,244 |
| ·                         | 0.24% | 64.71%    | 0.28%   | 0.17%    | 10.41%     | 0.02%    | 0.05%  | 0.07%          | 0.06%       | 0.05%           | 0.01%                      | 0.14%                        | 16.06%            | 0.98%                   | 6.74%   |        |
|                           |       |           |         |          |            |          |        |                |             |                 |                            |                              |                   |                         |         |        |
| Ethnicity/Race (Coach)    | 1     | 3,894     | 5       | 0        | 257        | 0        | 0      | 2              | 0           | 0               | 2                          | 2                            | 1,033             | 25                      | 231     | 5,452  |
|                           |       |           |         |          |            |          |        |                |             |                 |                            |                              |                   |                         |         |        |
| Ethnicity/Race (Staff)    | 5     | 2,371     | 4       | 1        | 160        | 1        | 0      | 1              | 1           | 3               | 1                          | 1                            | 779               | 18                      | 191     | 3,537  |
|                           |       |           |         |          |            |          |        |                |             |                 |                            |                              |                   |                         |         |        |
| Ethnicity/Race (Official) | 5     | 2,802     | 7       | 2        | 183        | 0        | 4      | 2              | 0           | 2               | 0                          | 0                            | 441               | 34                      | 1       | 3,483  |
|                           |       |           |         |          |            |          |        |                |             |                 |                            |                              |                   |                         |         |        |
| TOTAL                     | 87    | 29,285    | 104     | 56       | 3,853      | 6        | 20     | 26             | 19          | 20              | 7                          | 48                           | 7,271             | 384                     | 2,530   | 43,716 |