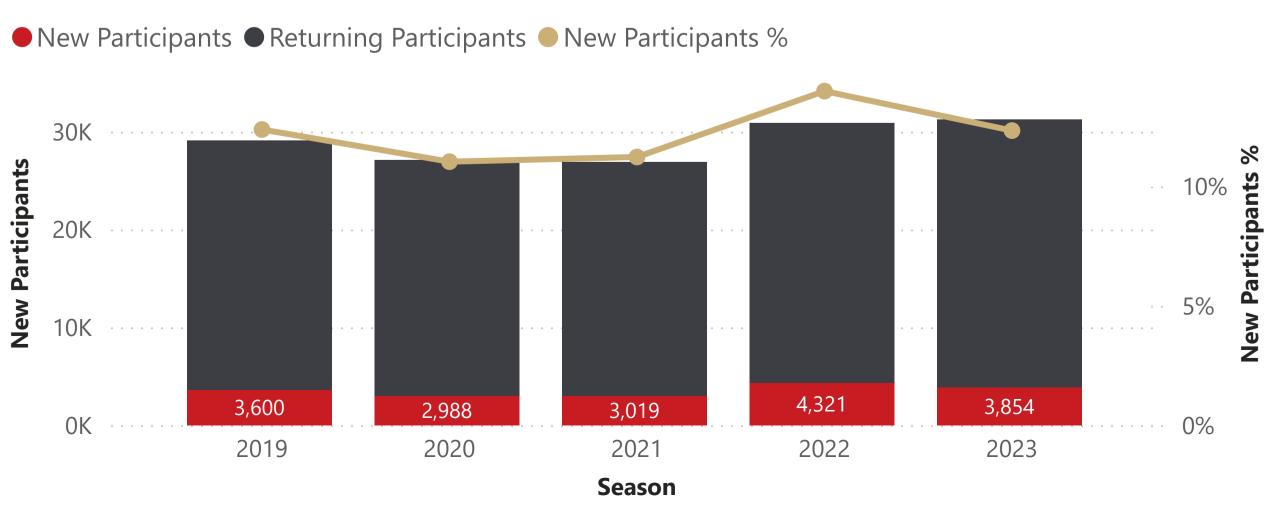

| Member | 2019  | 2020  | 2021    | 2022    | 2023    | Total  |
|--------|-------|-------|---------|---------|---------|--------|
|        | 3,600 | 2,988 | 3,019 📤 | 4,321 📤 | 3,854 🔻 | 17,782 |
| Total  | 3,600 | 2,988 | 3,019   | 4,321   | 3,854   | 17,782 |