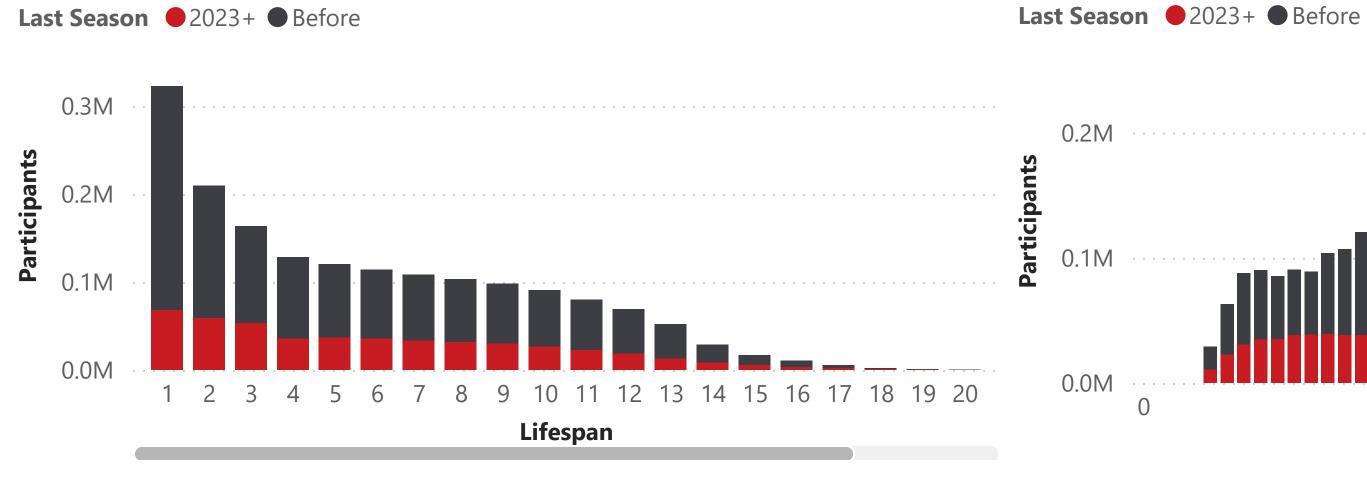

## 5.68 Avg. Lifespan

New ParticipantsLifespan

**Participants by Lifespan** 

**New Participants** 

0.5M

0.0M

1,725,738

Participants

**New Participants & Lifespan by Division / Level** 

9,796,569

Seasons Participated Mode Starting Age

0.3M

0.2M

Participants

5 17 tarting Age Mode Exit Age