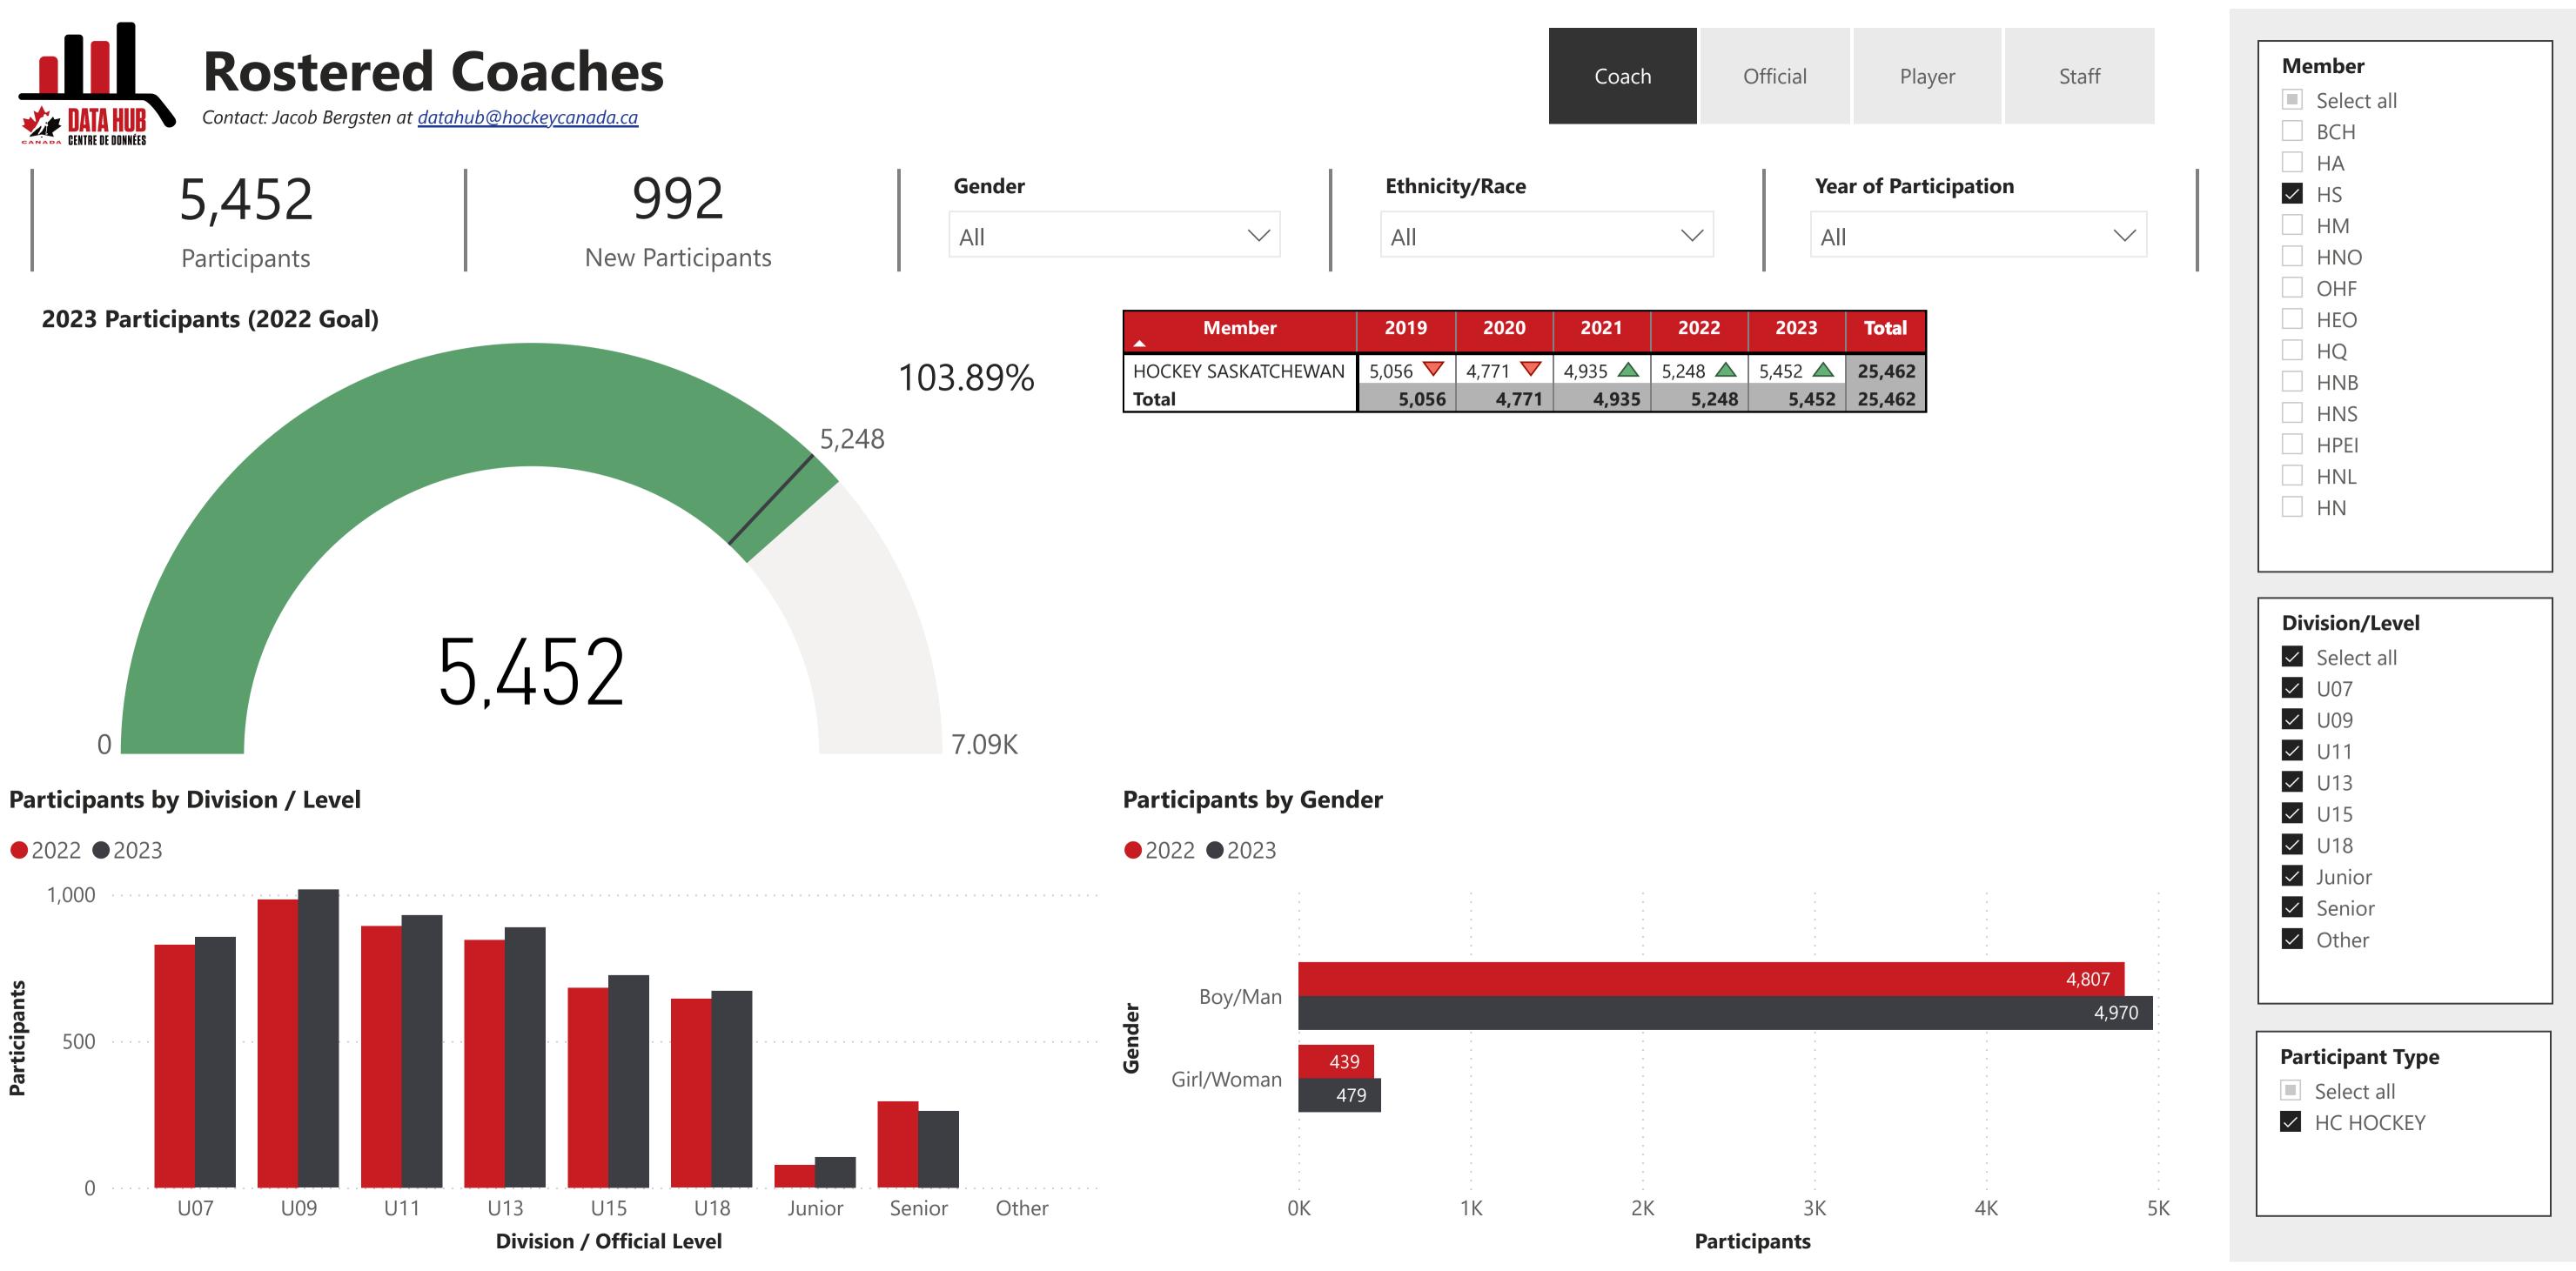

| Member | 2019  | 2020  | 2021    | 2022    | 2023    | Total  |
|--------|-------|-------|---------|---------|---------|--------|
|        | 3,600 | 2,988 | 3,019 📤 | 4,321 📤 | 3,854 🔻 | 17,782 |
| Total  | 3,600 | 2,988 | 3,019   | 4,321   | 3,854   | 17,782 |