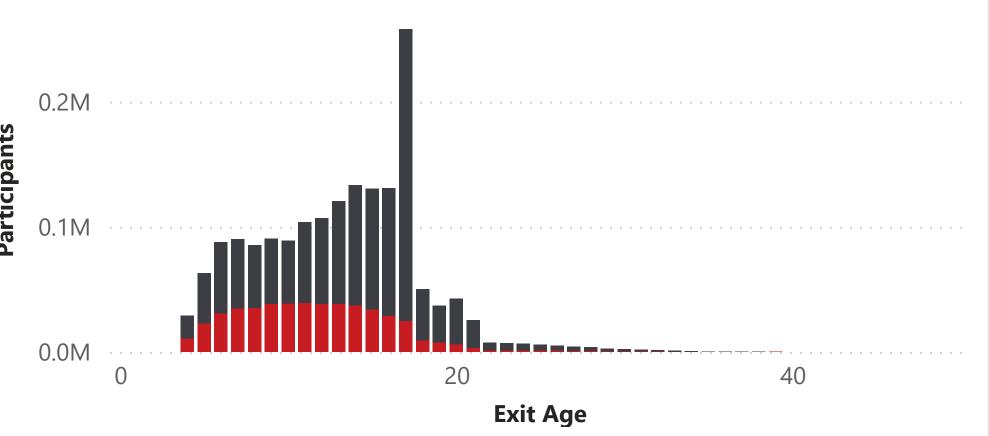

**New Participants & Lifespan by Division / Level** 

9,796,569

Seasons Participated Mode Starting Age

0.3M

0.2M

Participants

5 17 tarting Age Mode Exit Age

#### Season

2001 2023

778

**Division / Official Level** 

UZ1 Junior Senior Other

New ParticipantsLifespan

**Starting Age** 