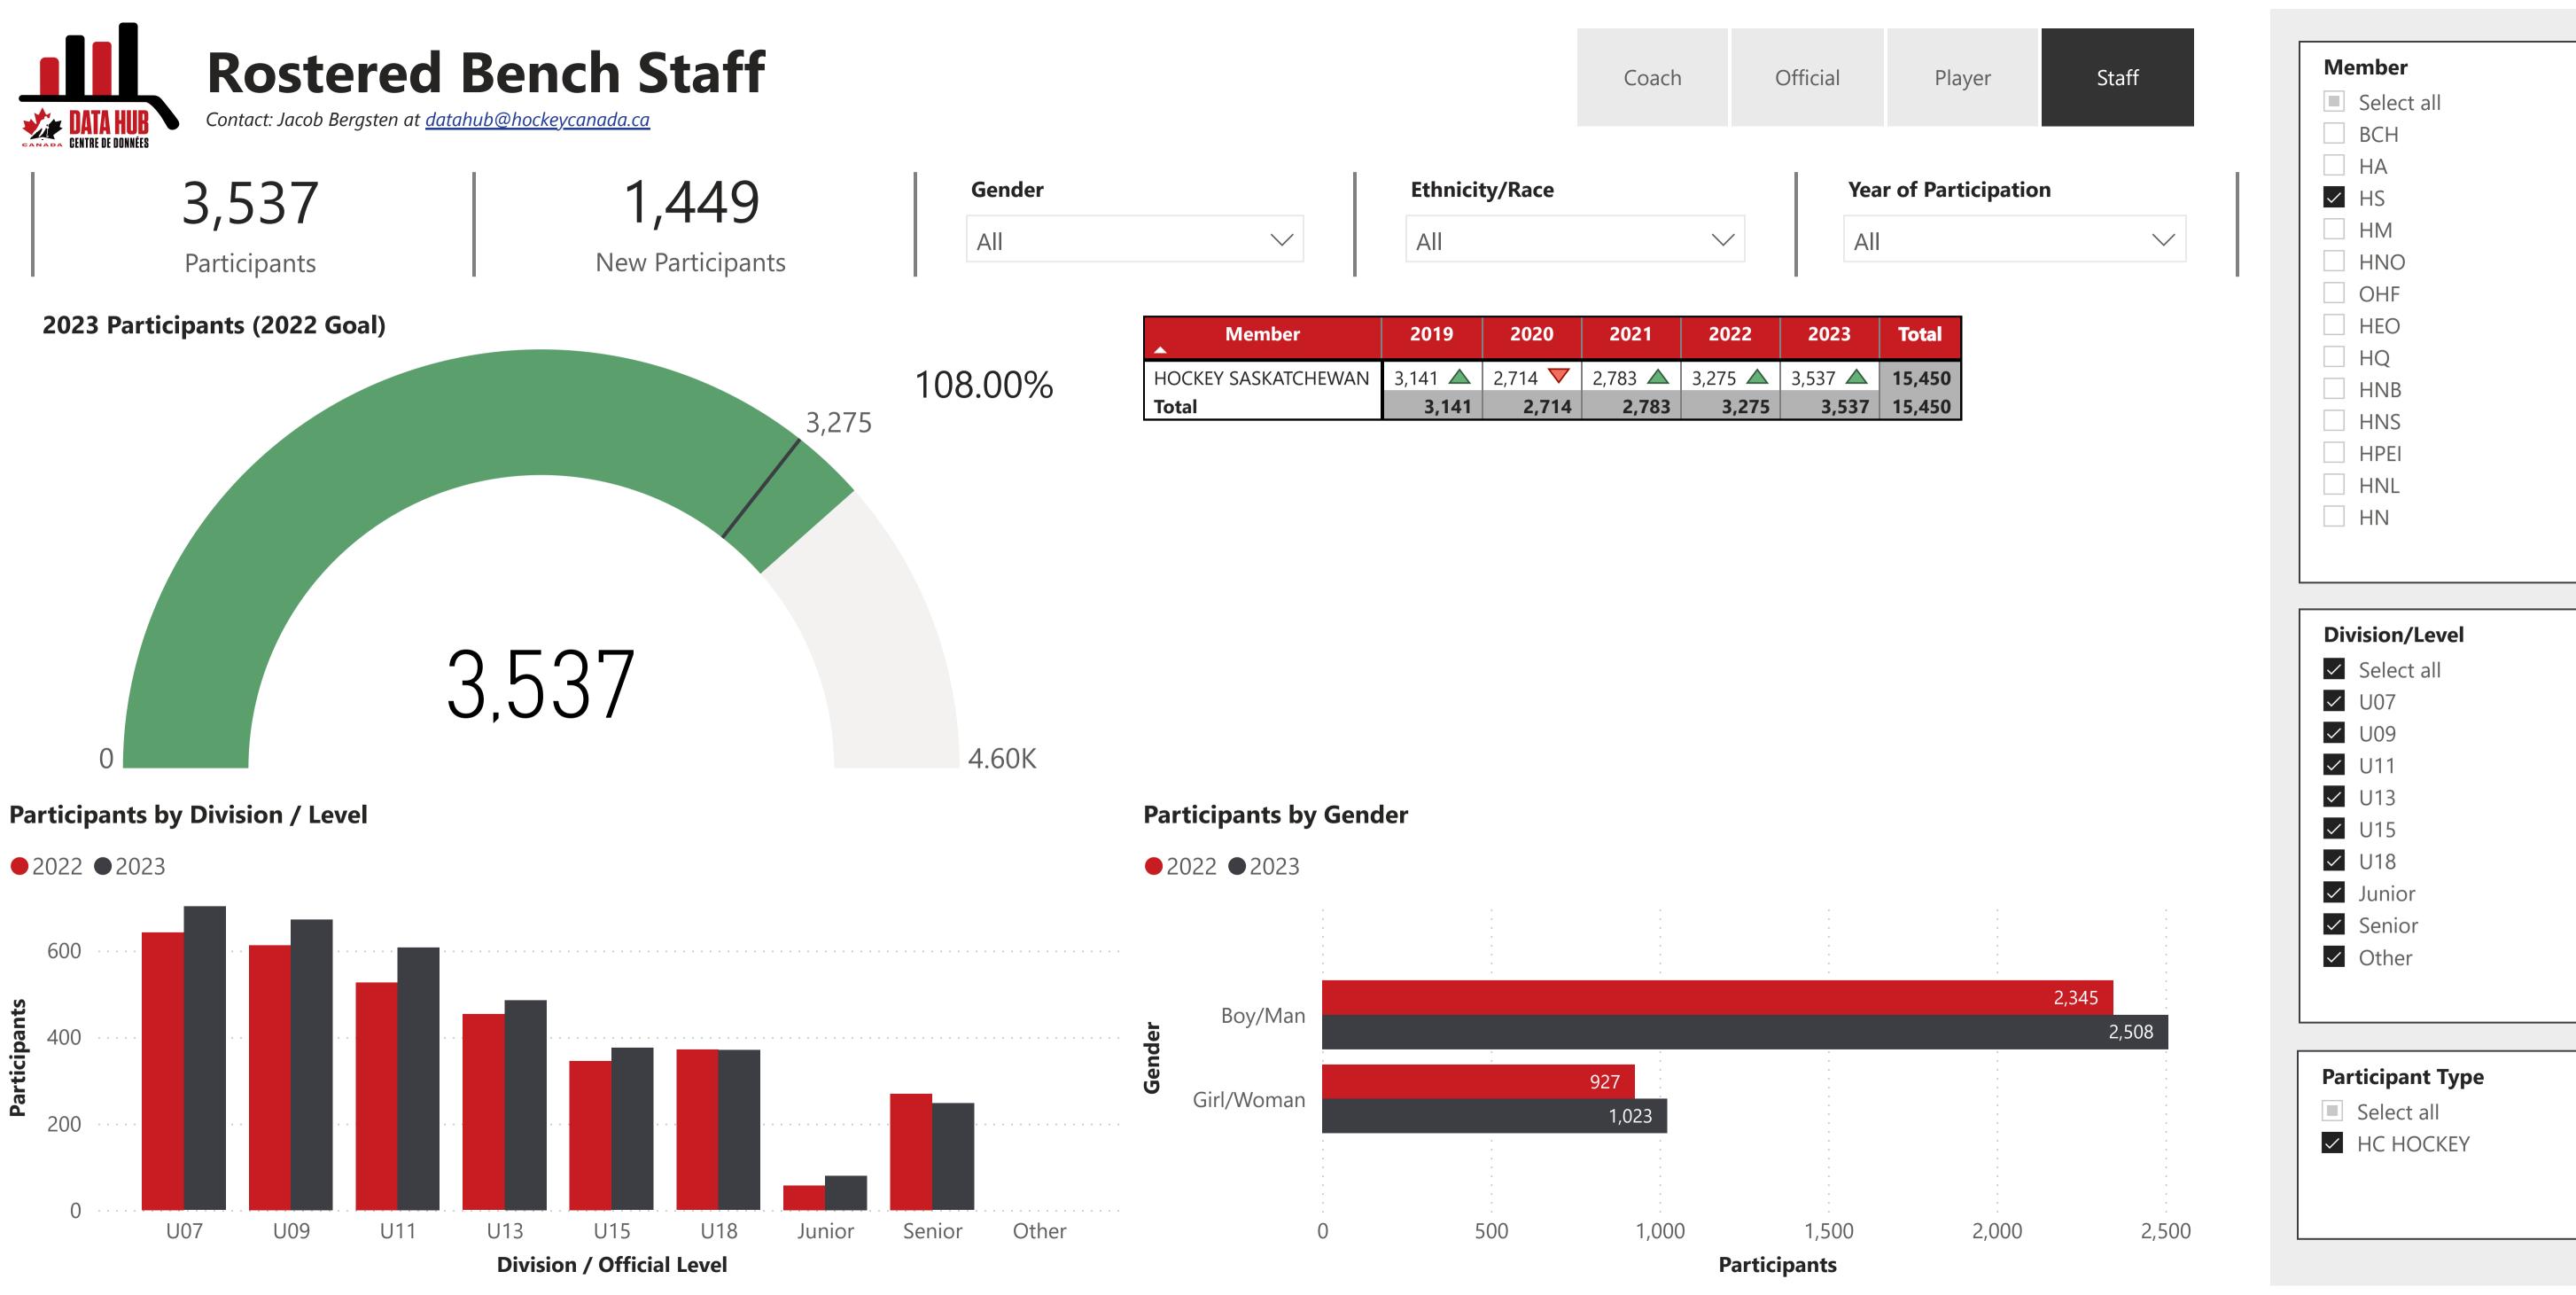

|                           | Black | Caucasian | Chinese | Filipino | Indigenous | Japanese | Korean | Latin American | South Asian | Southeast Asian | W Asian, N African or Arab | Multiple Races / Ethnicities | Prefer not to say | Prefer to self-describe | Unknown | Total  |
|---------------------------|-------|-----------|---------|----------|------------|----------|--------|----------------|-------------|-----------------|----------------------------|------------------------------|-------------------|-------------------------|---------|--------|
| Ethnicity/Race (Player)   | 76    | 20,218    | 88      | 53       | 3,253      | 5        | 16     | 21             | 18          | 15              | 4                          | 45                           | 5,018             | 307                     | 2,107   | 31,244 |
| ·                         | 0.24% | 64.71%    | 0.28%   | 0.17%    | 10.41%     | 0.02%    | 0.05%  | 0.07%          | 0.06%       | 0.05%           | 0.01%                      | 0.14%                        | 16.06%            | 0.98%                   | 6.74%   |        |
|                           |       |           |         |          |            |          |        |                |             |                 |                            |                              |                   |                         |         |        |
| Ethnicity/Race (Coach)    | 1     | 3,894     | 5       | 0        | 257        | 0        | 0      | 2              | 0           | 0               | 2                          | 2                            | 1,033             | 25                      | 231     | 5,452  |
|                           |       |           |         |          |            |          |        |                |             |                 |                            |                              |                   |                         |         |        |
| Ethnicity/Race (Staff)    | 5     | 2,371     | 4       | 1        | 160        | 1        | 0      | 1              | 1           | 3               | 1                          | 1                            | 779               | 18                      | 191     | 3,537  |
|                           |       |           |         |          |            |          |        |                |             |                 |                            |                              |                   |                         |         |        |
| Ethnicity/Race (Official) | 5     | 2,802     | 7       | 2        | 183        | 0        | 4      | 2              | 0           | 2               | 0                          | 0                            | 441               | 34                      | 1       | 3,483  |
|                           |       |           |         |          |            |          |        |                |             |                 |                            |                              |                   |                         |         |        |
| TOTAL                     | 87    | 29,285    | 104     | 56       | 3,853      | 6        | 20     | 26             | 19          | 20              | 7                          | 48                           | 7,271             | 384                     | 2,530   | 43,716 |