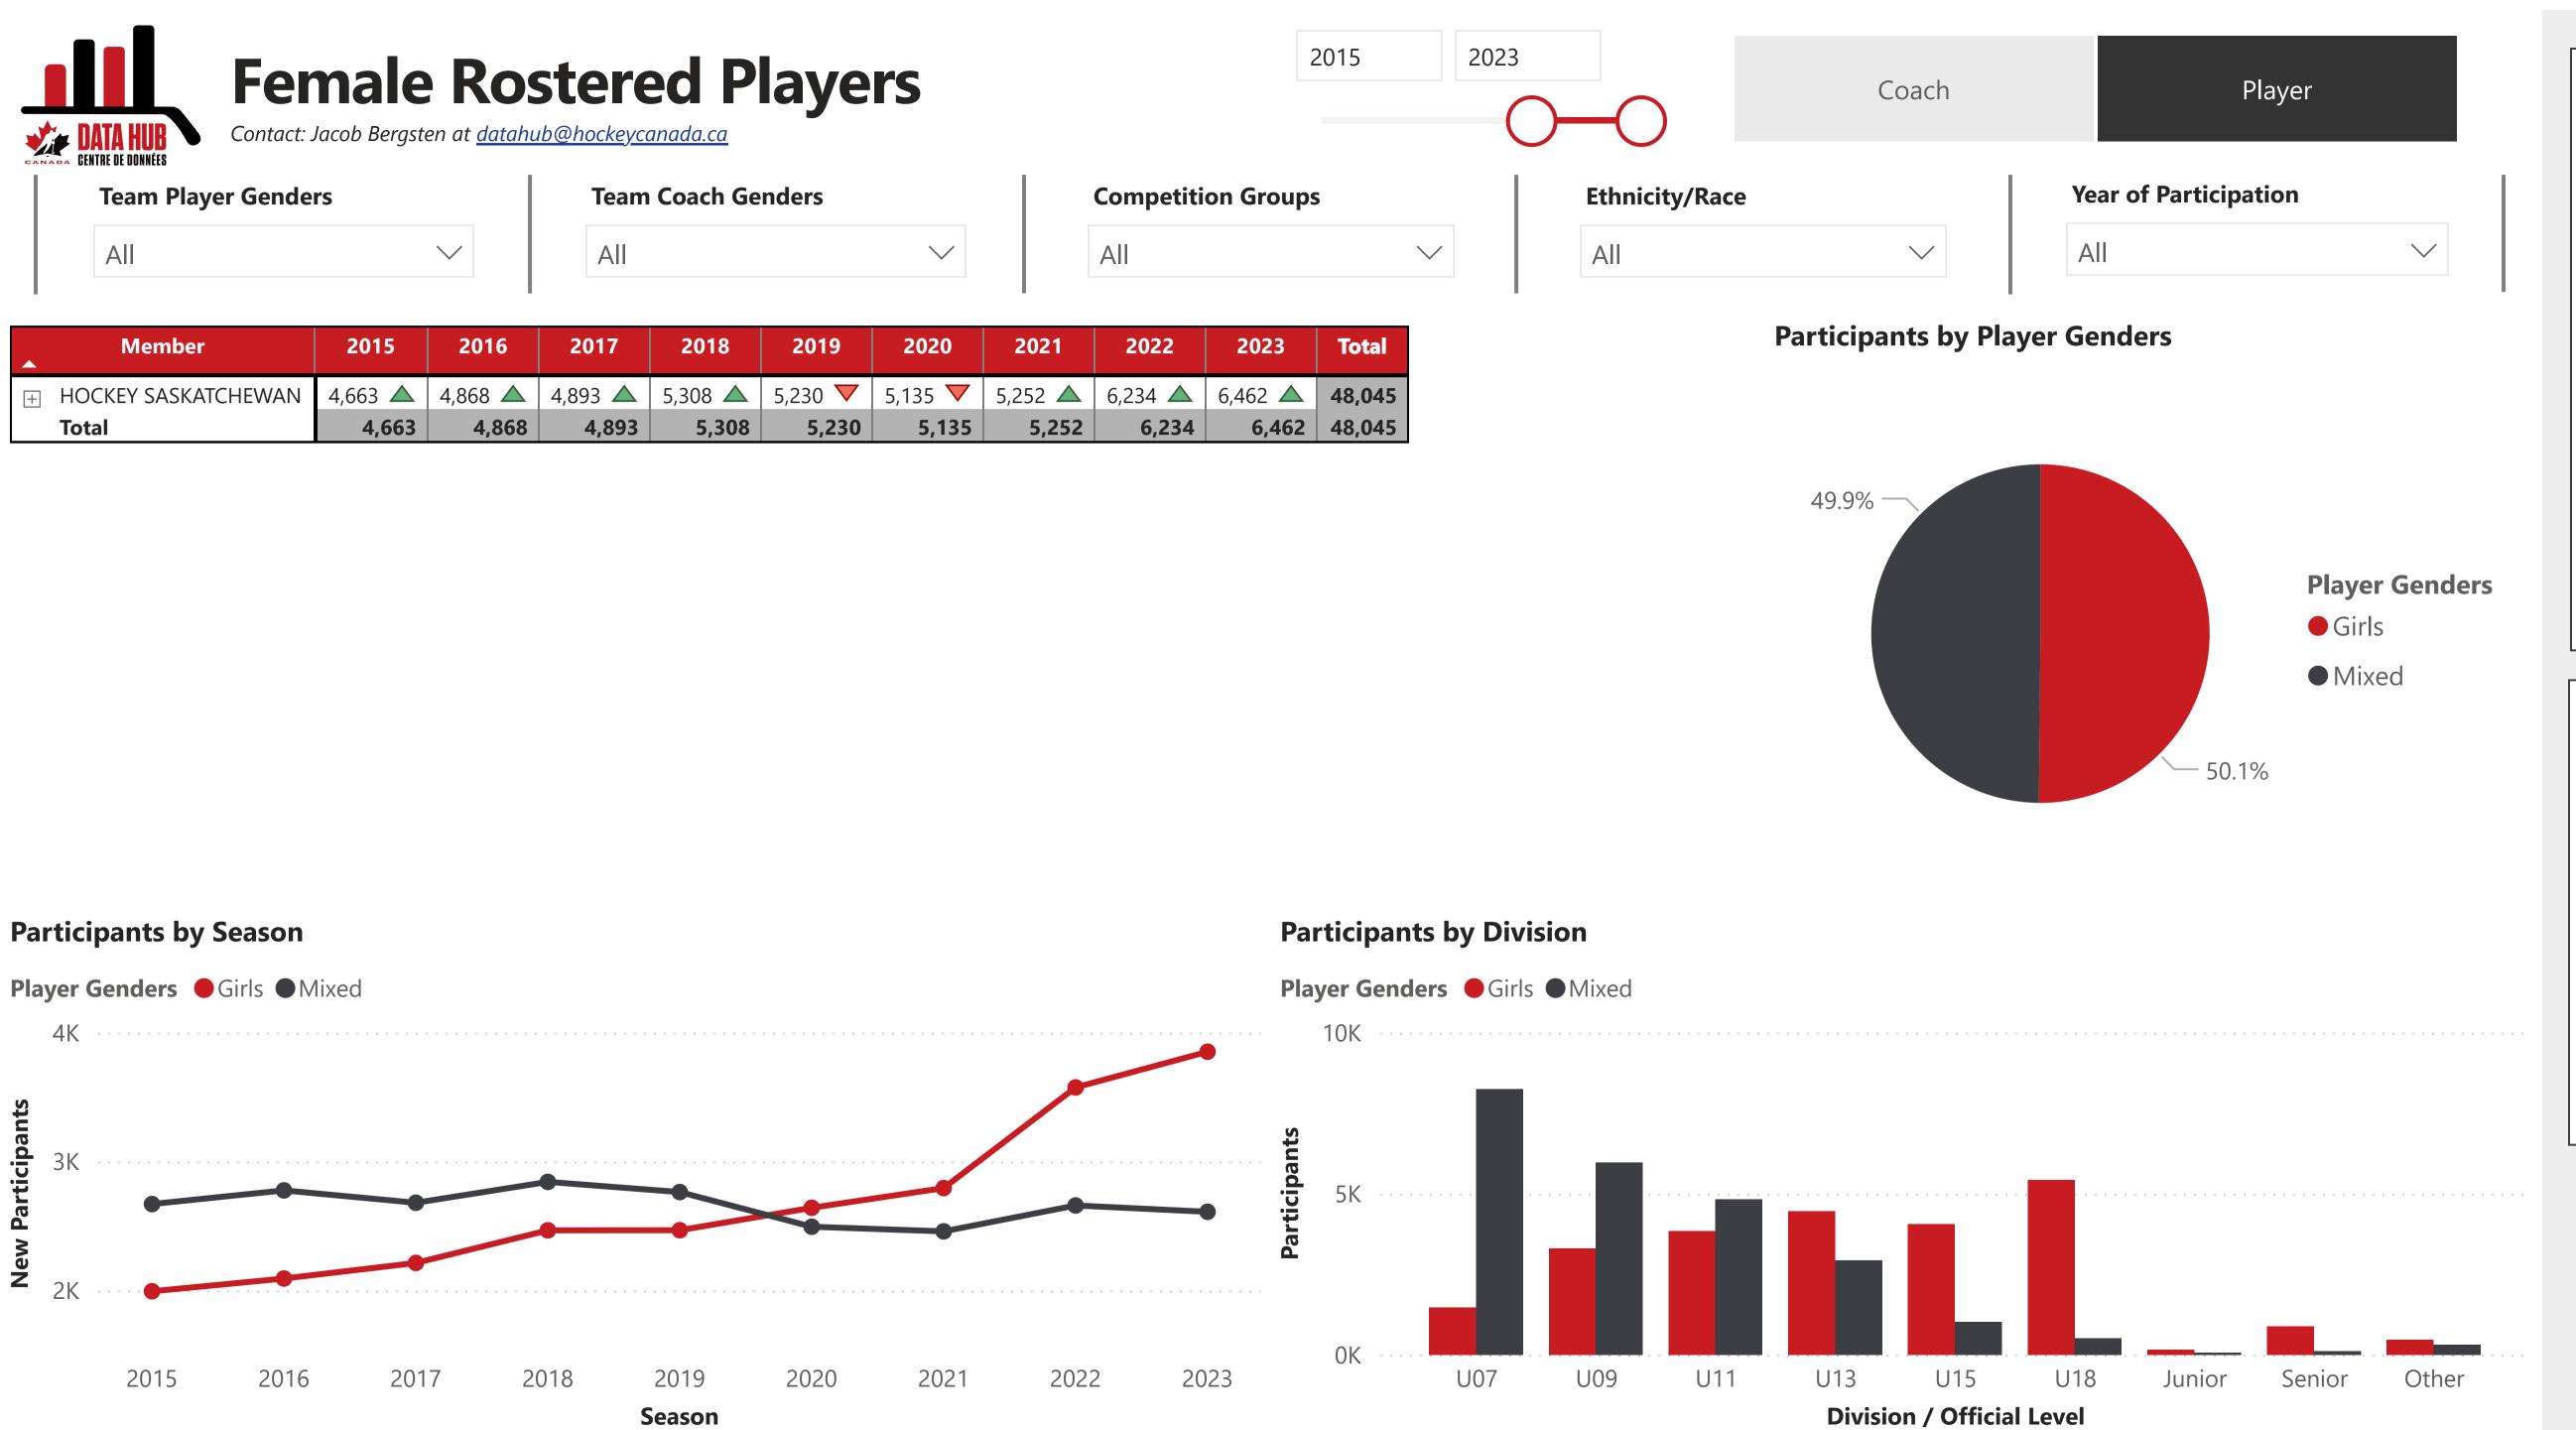

National U18 Player Retention Rate

62.89%

|                                  | 2015  | 2016  | 2017  | 2018  | 2019  | 2020  | 2021  | 2022  | 2023  |                           |
|----------------------------------|-------|-------|-------|-------|-------|-------|-------|-------|-------|---------------------------|
| Females Rostered in HS           | 4,663 | 4,868 | 4,893 | 5,308 | 5,230 | 5,135 | 5,252 | 6,234 | 6,462 | 38.6% increase since 2015 |
|                                  |       |       |       |       |       |       |       |       |       |                           |
|                                  |       |       |       |       |       |       |       |       |       |                           |
|                                  | 2015  | 2016  | 2017  | 2018  | 2019  | 2020  | 2021  | 2022  | 2023  |                           |
| Females Rostered on Coed Teams   | 2,670 | 2,776 | 2,680 | 2,842 | 2,763 | 2,494 | 2,458 | 2,659 | 2,610 | 2.3% decrease since 2015  |
|                                  |       |       |       |       |       |       |       |       |       |                           |
|                                  |       |       |       |       |       |       |       |       |       |                           |
|                                  | 2015  | 2016  | 2017  | 2018  | 2019  | 2020  | 2021  | 2022  | 2023  |                           |
| Females Rostered on Female Teams | 1,993 | 2,092 | 2,213 | 2,466 | 2,467 | 2,641 | 2,794 | 3,575 | 3,852 | 93.3% increase since 2015 |