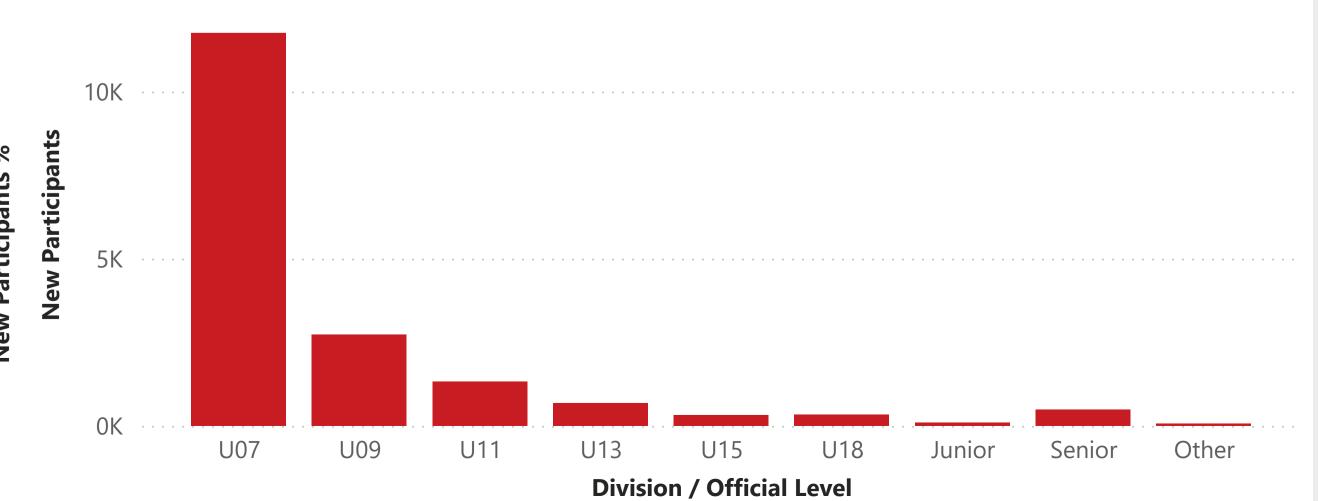

**New Participants by Division / Official Level** 

| Ethnicity/Race               | New   | %      |
|------------------------------|-------|--------|
| Black                        | 36    | 0.20%  |
| Caucasian                    | 9,705 | 54.58% |
| Chinese                      | 103   | 0.58%  |
| Filipino                     | 40    | 0.22%  |
| Indigenous                   | 1,976 | 11.11% |
| Japanese                     | 2     | 0.01%  |
| Korean                       | 14    | 0.08%  |
| Latin American               | 10    | 0.06%  |
| South Asian                  | 13    | 0.07%  |
| Southeast Asian              | 8     | 0.04%  |
| W Asian, N African or Arab   | 3     | 0.02%  |
| Multiple Races / Ethnicities | 35    | 0.20%  |
| Prefer not to say            | 3,384 | 19.03% |
| Prefer to self-describe      | 156   | 0.88%  |
| Unknown                      | 2,297 | 12.92% |