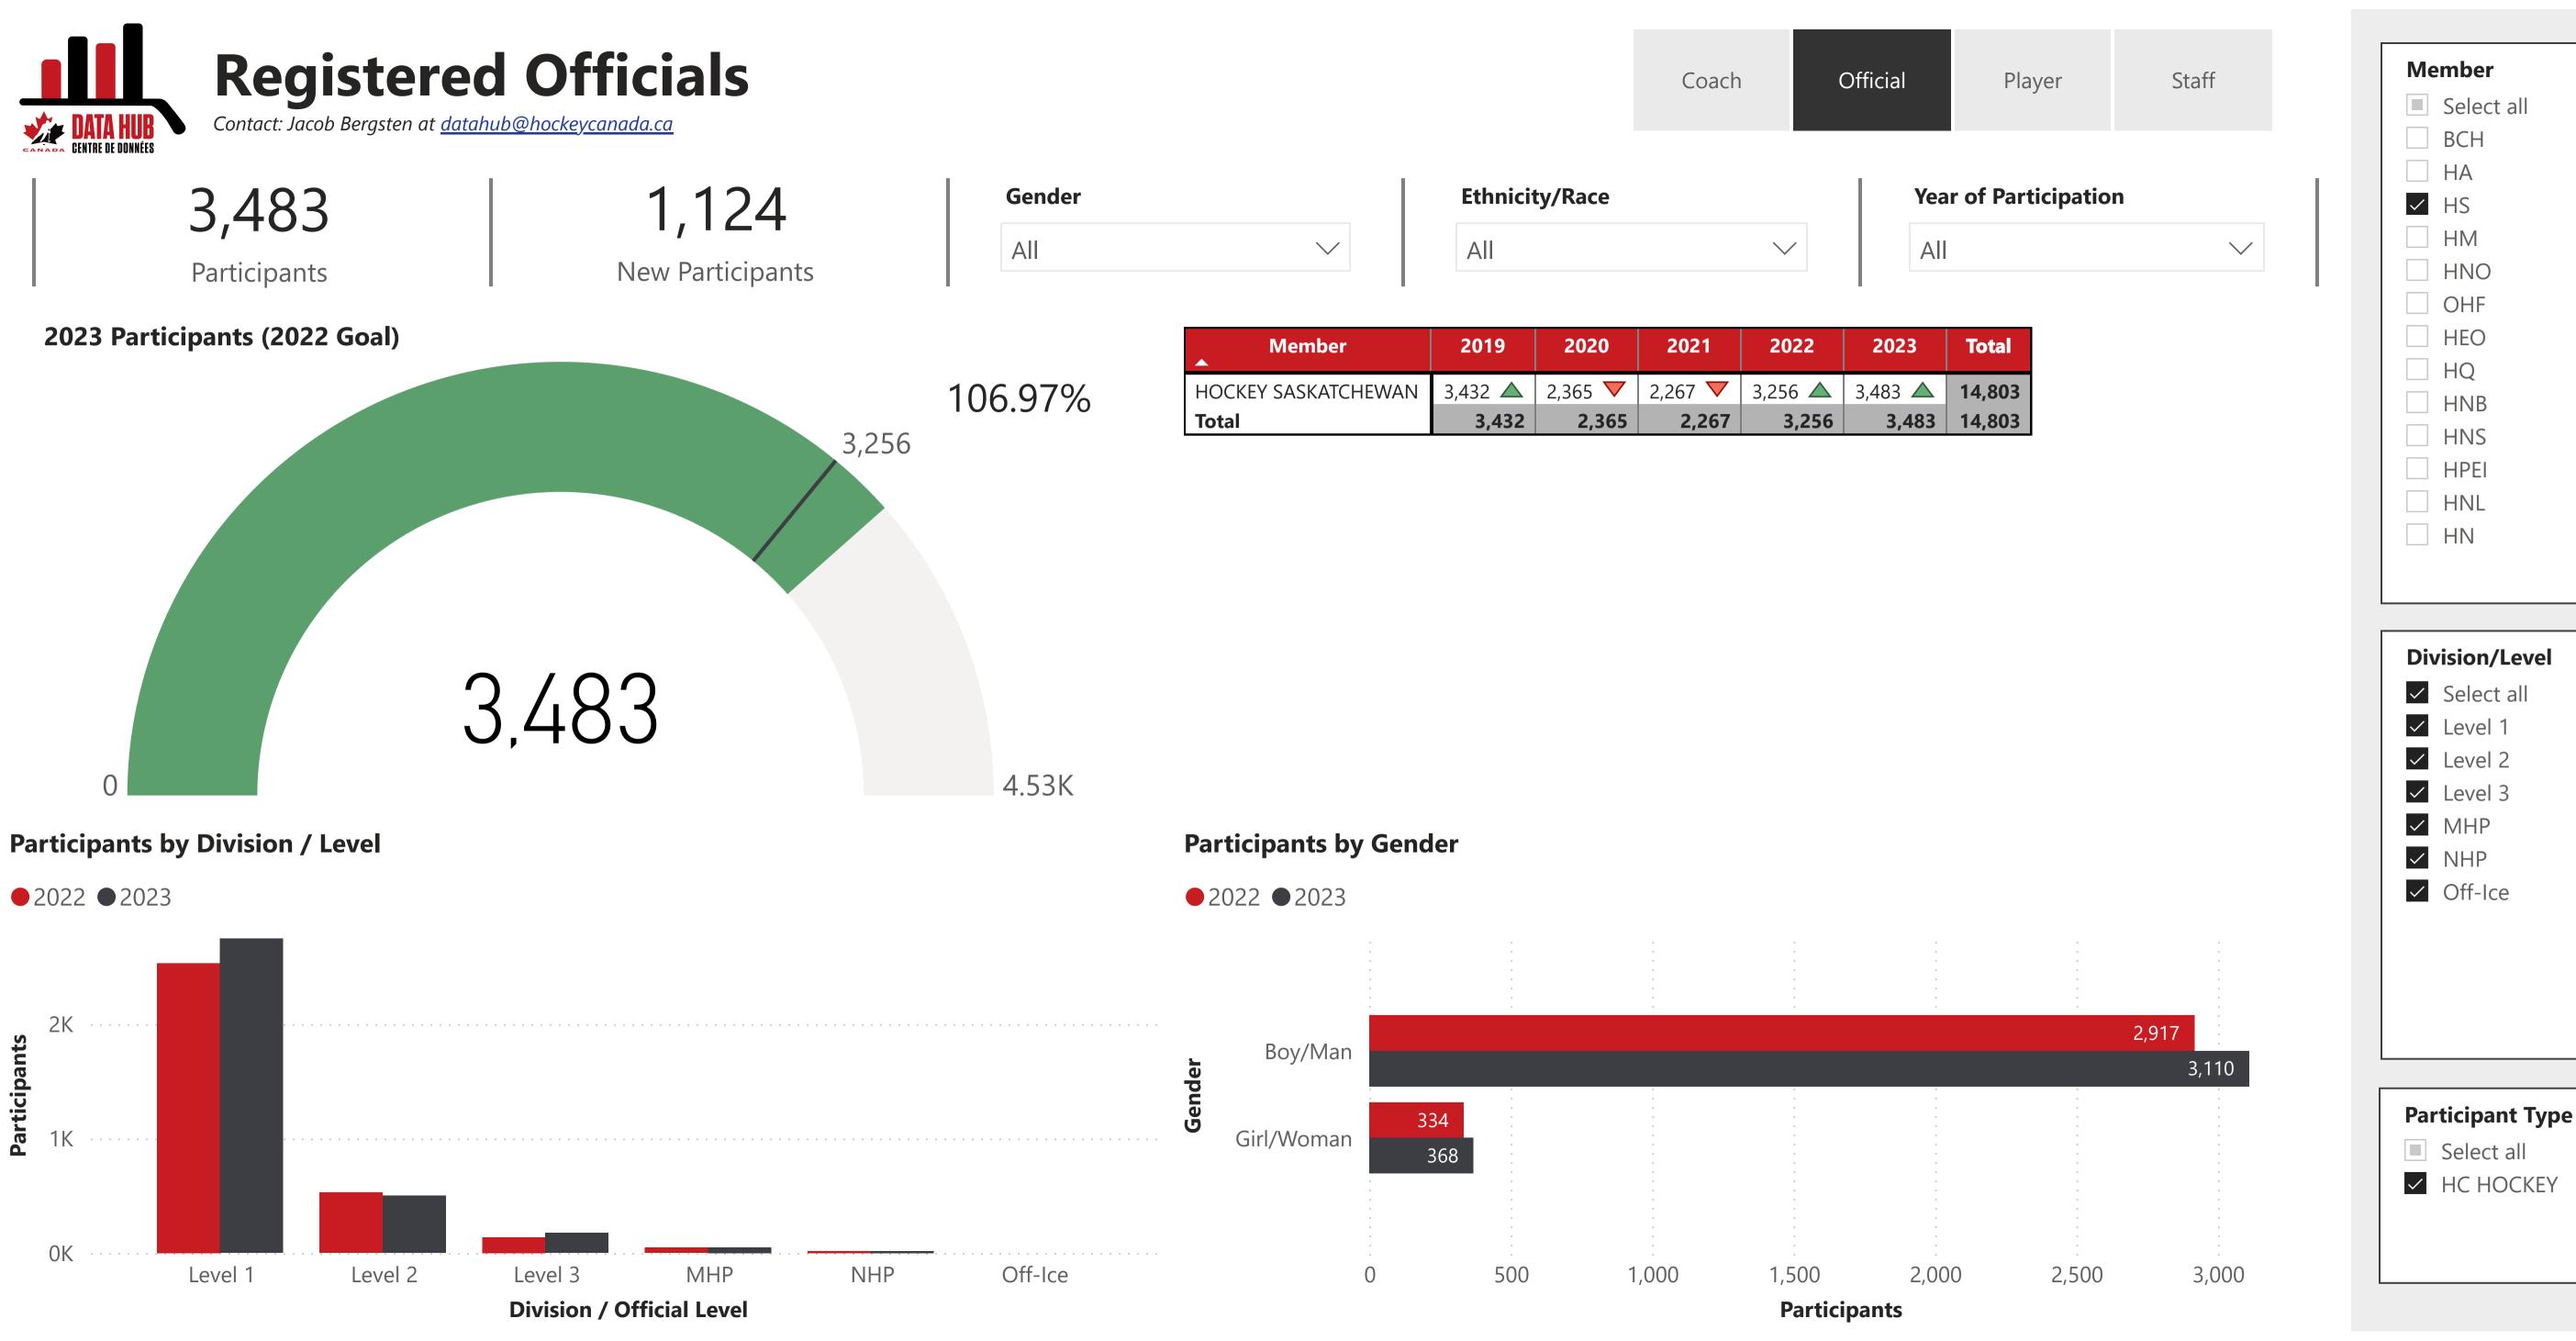

|                           | Black | Caucasian | Chinese | Filipino | Indigenous | Japanese | Korean | Latin American | South Asian | Southeast Asian | W Asian, N African or Arab | Multiple Races / Ethnicities | Prefer not to say | Prefer to self-describe | Unknown | Total  |
|---------------------------|-------|-----------|---------|----------|------------|----------|--------|----------------|-------------|-----------------|----------------------------|------------------------------|-------------------|-------------------------|---------|--------|
| Ethnicity/Race (Player)   | 76    | 20,218    | 88      | 53       | 3,253      | 5        | 16     | 21             | 18          | 15              | 4                          | 45                           | 5,018             | 307                     | 2,107   | 31,244 |
| ·                         | 0.24% | 64.71%    | 0.28%   | 0.17%    | 10.41%     | 0.02%    | 0.05%  | 0.07%          | 0.06%       | 0.05%           | 0.01%                      | 0.14%                        | 16.06%            | 0.98%                   | 6.74%   |        |
|                           |       |           |         |          |            |          |        |                |             |                 |                            |                              |                   |                         |         |        |
| Ethnicity/Race (Coach)    | 1     | 3,894     | 5       | 0        | 257        | 0        | 0      | 2              | 0           | 0               | 2                          | 2                            | 1,033             | 25                      | 231     | 5,452  |
|                           |       |           |         |          |            |          |        |                |             |                 |                            |                              |                   |                         |         |        |
| Ethnicity/Race (Staff)    | 5     | 2,371     | 4       | 1        | 160        | 1        | 0      | 1              | 1           | 3               | 1                          | 1                            | 779               | 18                      | 191     | 3,537  |
|                           |       |           |         |          |            |          |        |                |             |                 |                            |                              |                   |                         |         |        |
| Ethnicity/Race (Official) | 5     | 2,802     | 7       | 2        | 183        | 0        | 4      | 2              | 0           | 2               | 0                          | 0                            | 441               | 34                      | 1       | 3,483  |
|                           |       |           |         |          |            |          |        |                |             |                 |                            |                              |                   |                         |         |        |
| TOTAL                     | 87    | 29,285    | 104     | 56       | 3,853      | 6        | 20     | 26             | 19          | 20              | 7                          | 48                           | 7,271             | 384                     | 2,530   | 43,716 |